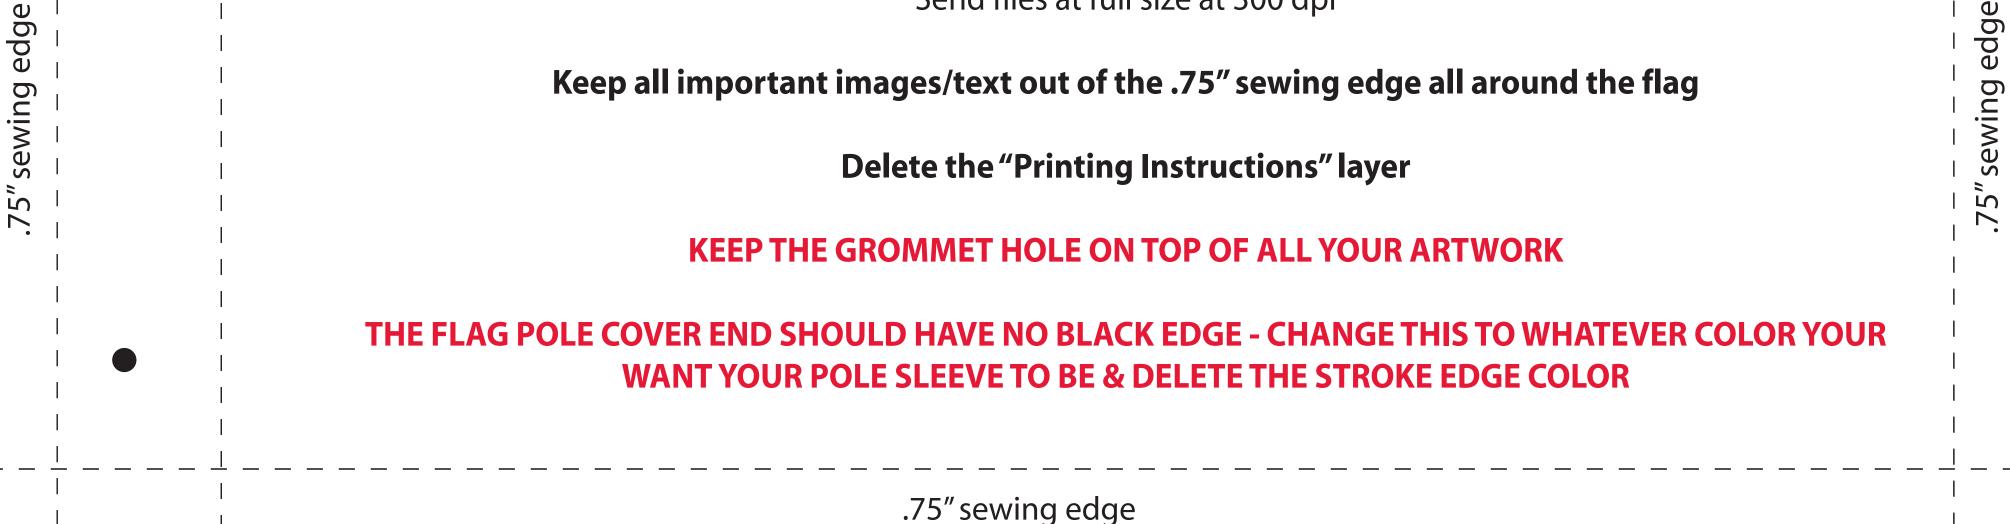

Send files at full size at 300 dpi

Keep all important images/text out of the .75" sewing edge all around the flag